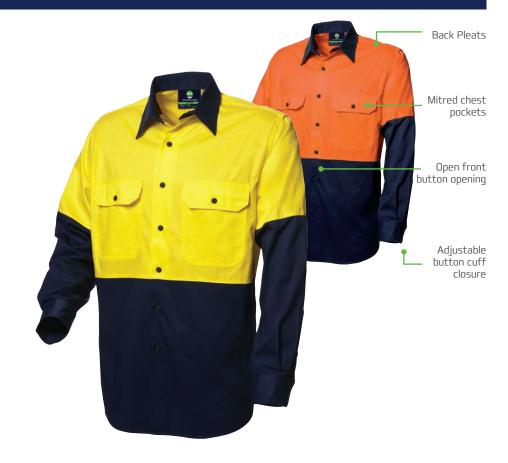

### **FEATURES & BENEFITS**

- · Two tone long sleeve classic shirt
- Twin mitred chest pockets with button closure
- LHS pocket with pen partition
- Two pleats at back yoke
- Contrast sleeve with placket cuff
- · Adjustable button cuff closure